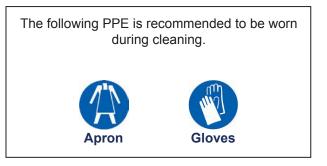

## **Personal Protective Equipment (PPE)**





## Important

Empty ice out of fridge and allow to defrost before cleaning.

| Clean Pro+ Product                                     | Dosing                  | Dosing   |
|--------------------------------------------------------|-------------------------|----------|
| Detergent<br>Disinfectant                              | 30 ml per trigger spray | Jon Elis |
| Fast Acting<br>Antibacterial Cleaner<br>& Disinfectant | Ready to use            |          |

## **Cleaning Method**

- 1 Switch off electrical supply before cleaning.
- 2 Spray inside and out with Detergent Disinfectant solution.
- 3 Wipe with a cloth and scrub as necessary. Pay attention to seals and door handles.
- Spray all cleaned surfaces with a fine mist of Detergent Disinfectant or Fast Acting Antibacterial Cleaner & D