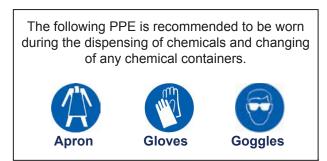

## **Personal Protective Equipment (PPE)**





## Important

Empty ice out of fridge and allow to defrost before cleaning.

| Clean Pro+ Product                                     | Dosing                  | Dosing   |
|--------------------------------------------------------|-------------------------|----------|
| Detergent<br>Disinfectant                              | 30 ml per trigger spray | Jon Elis |
| Fast Acting<br>Antibacterial Cleaner<br>& Disinfectant | Ready to use            |          |

## **Cleaning Method**

- 1 Switch off electrical supply before cleaning.
- 2 Spray inside and out with Detergent Disinfectant solution.
- 3 Wipe with a cloth and scrub as necessary. Pay attention to seals and door handles.
- Spray all cleaned surfaces with a fine mist of Detergent Disinfectant or Fast Acting Antibacterial Cleaner &