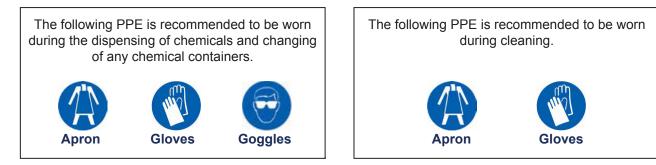

## **Personal Protective Equipment (PPE)**

| Clean Pro+ Product                                     |  | Dosing                       | Dosing                                       |       |
|--------------------------------------------------------|--|------------------------------|----------------------------------------------|-------|
|                                                        |  | 30 - 60 ml per trigger spray | J. J. S. | Elins |
|                                                        |  | 30 ml per trigger spray      | J. A.                                        |       |
| Fast Acting<br>Antibacterial Cleaner<br>& Disinfectant |  | Ready to use                 | Jan Kar                                      |       |