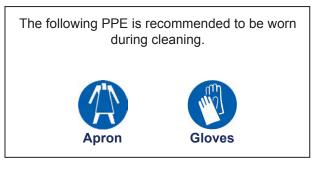

## **Cleaning Method**

- Isolate from electrical supply before cleaning.
- 2 Remove and store all money in appropriate safe.
- Wipe keyboard, screen and all other external surfaces using a cloth dampened with Detergent Disinfectant or Fast Acting Antibacterial Cleaner & Disinfectant solution.
- Remove money tray and hand clean in sinks with Kitchen Cleaner solution.
- 6 Replace trays and allow to air dry.