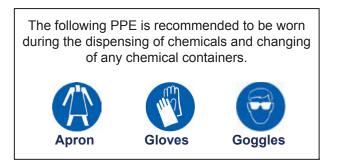

Tills

## **Personal Protective Equipment (PPE)**





## Important

If item needs to be cleaned during the day on a "as required" basis, please refer to the Cleaning Method Guidance, 1 Stage Cleaning document

| Clean Pro+ Product                                     | Dosing                            | Application |       |
|--------------------------------------------------------|-----------------------------------|-------------|-------|
| * Detergent<br>Disinfectant                            | 30 ml per trigger spray           |             | Euros |
| * Kitchen<br>Cleaner                                   | 60 – 120 ml per 5 litres of water |             | Eturs |
| Fast Acting<br>Antibacterial Cleaner<br>& Disinfectant | Ready to use                      |             |       |

## **Cleaning Method**

- Isolate from electrical supp