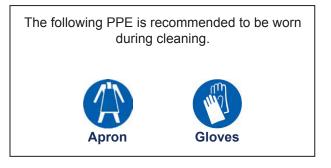

## **Cleaning Method**

- Empty all bottles from fridge.
- 2 Switch off electrical supply before cleaning.
- 3 Spray area with Kitchen Cleaner solution.
- Wipe with a cloth and scrub as necessary. Pay attention to seals and door handles.
- Spray all cleaned surfaces with a fine mist of Detergent Disinfectant or Fast Acting Antibacterial Cleaner & Disinfectant solution.
- 6 Allow the surfaces to air dry for the minimum time indicated on the label.
- Replace the bottles.