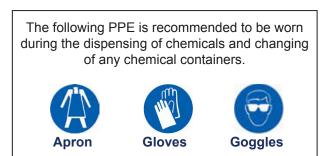

## **Personal Protective Equipment (PPE)**

| Clean Pro+ Product                                     | Dosing                       | Application |
|--------------------------------------------------------|------------------------------|-------------|
| * Kitchen<br>Cleaner                                   | 30 – 60 ml per trigger spray | Stre Elins  |
| * Detergent<br>Disinfectant                            | 30 ml per trigger spray      | Stre Eluns  |
| Fast Acting<br>Antibacterial Cleaner<br>& Disinfectant | Ready to use                 |             |