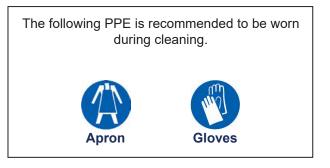

## **Personal Protective Equipment (PPE)**





| Clean Pro+ Product                                               |