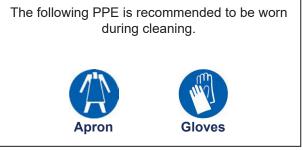

## **Personal Protective Equipment (PPE)**





## Important

Switch off refrigeration unit and allow temperature to rise above freezing before cleaning.

If item needs to be cleaned during the day on "as required" basis, please refer to the Cleaning Method Guidance,1 Stage Cleaning document.

| Clean Pro+ Product                                     |