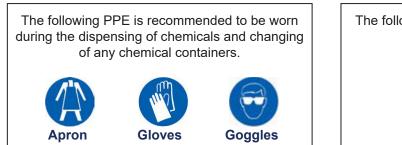

## **Personal Protective Equipment (PPE)**





## Important

Switch off refrigeration unit and allow temperature to rise above freezing before cleaning.

If item needs to be cleaned during the day on "as required" basis, please refer to the Cleaning Method Guidance,1 Stage Cleaning document.

| Clean Pro+ Product                                     |