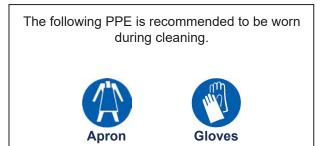

## **Personal Protective Equipment (PPE)**

The following PPE is recommended to be worn during the dispensing of chemicals and changing of any chemical containers.