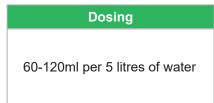

## **Cleaning Method**

- Move all mobile racks, shelves and other easily moved items from wall area and window sills.
- 2 Remove any gross debris from walls with a damp cloth.
- 3 Do NOT wet clean area if this is likely to damage the surfaces.
- Wash small areas at a time working downwards with Kitchen Cleaner solution.
- 6 Allow to dry.
- O Polish with a clean, lint free cloth.
- Replace any removed items when area is dry.