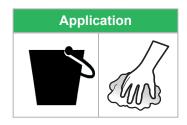

## **Cleaning Method**

- Move all mobile racks, shelves and other easily moved items from wall area and window sills.
- 2 Remove any gross debris from walls with a damp cloth.
- 3 Do NOT wet clean area if this is likely to damage the surfaces.
- Wash small areas at a time working downwards with Kitchen Cleaner solution.
- 6 Allow to dry.
- O Polish with a clean, lint free cloth.
- Replace any removed items when area is dry.