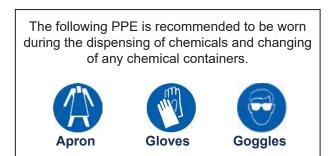

## **Personal Protective Equipment (PPE)**

| Clean Pro+ Product                                     |  | Dosing                       | Application                               |       |
|--------------------------------------------------------|--|------------------------------|-------------------------------------------|-------|
| * Kitchen<br>Cleaner                                   |  | 30 - 60 ml per trigger spray | J. J. Mark                                | Elins |
| * Detergent<br>Disinfectant                            |  | 30 ml per trigger spray      | J. S. |       |
| Fast Acting<br>Antibacterial Cleaner<br>& Disinfectant |  | Ready to use                 | Jan Kar                                   |       |