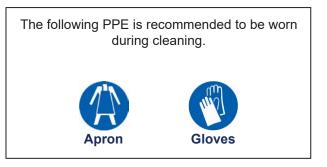

## **Cleaning Method**

- Remove any food or food products from immediate area to be cleaned.
- Switch off any electrical appliances before cleaning.
- **3** Spray area with Kitchen Cleaner solution.
- Wipe with a cloth and scrub as necessary.
- Spray all cleaned surfaces with a fine mist of Detergent Disinfectant or Fast Acting Antibacterial Cleaner & Disinfectant solution.
- 6 Allow to air dry.