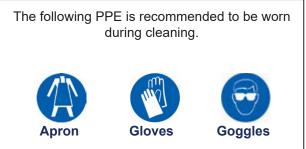

## **Cleaning Method**

- Isolate from electrical supply and if hot, allow equipment to cool.
- Por items with heavy soiling (not aluminium surfaces). Spray area with Heavy Duty Cleaner Degreaser solution allowing some contact time dependent on degree of soiling.
- Wipe with a cloth and scrub as necessary.
- For items with lighter soiling or aluminium surfaces, spray area with Kitchen Cleaner solution allowing some contact time dependent on degree of soiling.
- 6 Wipe with a cloth and scrub as necessary.
- 6 When all surfaces are cleaned, wipe or carefully rinse with clean water.