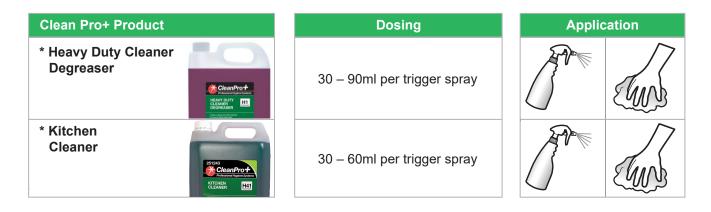

## **Cleaning Method**

- Isolate from electrical supply and if hot, allow equipment to cool.
- Por items with heavy soiling (not aluminium surfaces). Spray area with Heavy Duty Cleaner Degreaser solution allowing some contact time dependent on degree of soiling.
- Wipe with a cloth and scrub as necessary.
- For items with lighter soiling or aluminium surfaces, spray area with Kitchen Cleaner solution allowing some contact time dependent on degree of soiling.
- 6 Wipe with a cloth and scrub as necessary.
- 6 When all surfaces are cleaned, wipe or carefully rinse with clean water.

\* These products are also available as a 1 litre concentrate and a 1 litre ready to use.

26