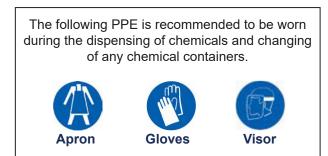

## **Personal Protective Equipment (PPE)**





## Important

Only authorised or correctly supervised persons may clean machinery.

Persons under the age of 18 must not handle or operate machinery.

Take care with hot surfaces.

Do not use Heavy Duty Cleaner Degreaser on aluminium surfaces.



## **Cleaning Method**

- Isolate from electrical supply and if hot, allow equipment to cool.
- Por items with heavy soiling (not aluminium surfaces). Spray area with Heavy Duty Cleaner Degreaser solution allowing some contact time dependent on degree of soiling.
- Wipe with a cloth and scrub as necessary.
- For items with lighter soiling or aluminium surfaces, spray area with Kitchen Cleaner solution allowing some contact time dependent on degree of soiling.
- 6 Wipe with a cloth and scrub as necessary.
- 6 When all surfaces are cleaned, wipe