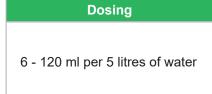

## **Cleaning Method**

- Dry brush all areas to remove cobwebs and dust.
- 2 Do not wet clean ceilings if it is likely to damage surface.
- 3 Isolate light fittings from electrical supply, remove covers from fittings.
- Wash covers with Kitchen Cleaner solution.
- Mash ceiling with a solution of Kitchen Cleaner. Work in small areas at a time.
- 6 Allow to dry.
- Replace covers and re-connect to electrical supply.