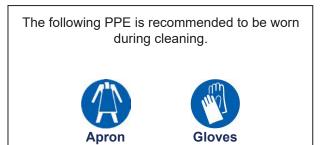

## **Personal Protective Equipment (PPE)**

The following PPE is recommended to be worn during the dispensing of chemicals and changing of any chemical containers.