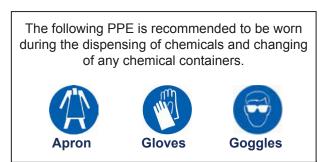

## **Personal Protective Equipment (PPE)**





## Important

Ensure no residual water is left on floor surfaces after cleaning.

If item needs to be cleaned during the day on an "as required" basis, please refer to the Cleaning Method Guidance, 1 Stage Cleaning document.

| Clean Pro+ Product                                     | Dosing                       | Application |
|--------------------------------------------------------|------------------------------|-------------|
| * Kitchen<br>Cleaner                                   | 30 - 60 ml per trigger spray | Stre Euros  |
| * Detergent<br>Disinfectant                            | 30 ml per trigger spray      | Stre Elins  |
| Fast Acting<br>Antibacterial Cleaner<br>& Disinfectant | Ready to use                 |             |

## **Cleaning Method**

- 1 Isolate from electric