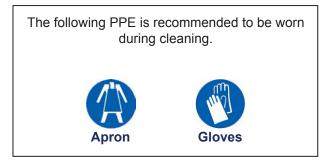

## **Personal Protective Equipment (PPE)**





## Important

Ensure no residual water is left on floor surfaces after cleaning.

If item needs to be cleaned during the day on an "as required" basis, please refer to the Cleaning Method Guidance, 1 Stage Cleaning document.

| Clean Pro+ Product                                     | Dosing                       | Application |
|--------------------------------------------------------|------------------------------|-------------|
| * Kitchen<br>Cleaner                                   | 30 - 60 ml per trigger spray | Stre Euros  |
| * Detergent<br>Disinfectant                            | 30 ml per trigger spray      | Stre Elins  |
| Fast Acting<br>Antibacterial Cleaner<br>& Disinfectant | Ready to use                 |             |

## **Cleaning Method**

- 1 Isolate from electrical