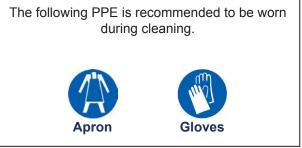

42

## **Personal Protective Equipment (PPE)**





## Important

If item needs to be cleaned during the day on an "as required" basis, please refer to the Cleaning Method Guidance, 1 Stage Cleaning document.

| Clean Pro+ Product                                     | Dosing                 | Application |
|--------------------------------------------------------|------------------------|-------------|
| * Kitchen<br>Cleaner                                   | 30 - 60 ml per trigger | spray       |
| Fast Acting<br>Antibacterial Cleaner<br>& Disinfectant | Ready to use           |             |
| * Detergent<br>Disinfectant                            | 30 ml per trigger sp   | oray        |
| Hand Soap                                              | Ready to use           |             |
| Antibacterial<br>Hand Soap