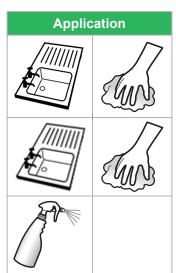

## **Cleaning Method**

- Isolate from electrical supply.
- Strip machine as necessary. Take care with sharp blades.
- Place stripped parts into utensil wash sink with either Kitchen Cleaner solution or Washing Up Liquid solution.
- Scrub parts as necessary.
- 6 Rinse with clean water.
- 6 Wipe over main body of slicer with Kitchen Cleaner solution and a designated cloth.
- Spray all cleaned surfaces with a fine mist of Detergent Disinfectant or Fast Acting Antibacterial Cleaner & Disinfectant solution.
- 8 Allow the disinfectant to remain in contact with the surfaces for the minimum contact time indicated on the label. The food contact parts of the slicer should be rinsed with clean water and dried before use.
- 9 Reassemble machine.