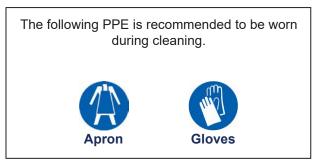

- **1** Isolate from electrical supply and if hot allow equipment to cool.
- 2 Empty crumb tray.
- Wipe exterior of toaster with a solution of Kitchen Cleaner and a designated cloth.
- Wipe over all cleaned surfaces with a cloth dampened with Detergent Disinfectant or Fast Acting Antibacterial Cleaner & Disinfectant solution.
- 6 Allow the surfaces to air dry for the minimum time indicated on the label.