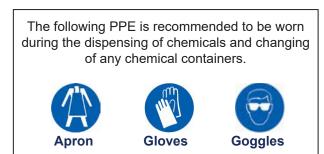

## **Personal Protective Equipment (PPE)**

| Clean Pro+ Product                                     |  | Dosing                  | Application                           |      |
|--------------------------------------------------------|--|-------------------------|---------------------------------------|------|
| * Kitchen<br>Cleaner                                   |  | 30 ml per trigger spray | J. A. M.                              | Turs |
| * Detergent<br>Disinfectant                            |  | 30 ml per trigger spray | A A A A A A A A A A A A A A A A A A A | Elus |
| Fast Acting<br>Antibacterial Cleaner<br>& Disinfectant |  | Ready to use            | A A A A A A A A A A A A A A A A A A A | turs |