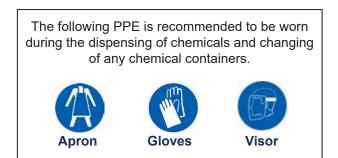

8





## Important

Only authorised or correctly supervised persons may clean machinery.

Persons under the age of 18 must not handle or operate machinery.

Take care with hot surfaces.

Do not use Heavy Duty Cleaner Degreaser or Oven and Grill Cleaner on aluminium surfaces. Ensure extraction systems are switched on.

| Clean Pro+ Product                   |