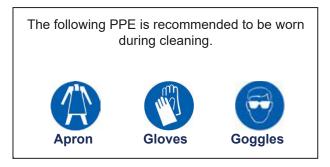

8





## Important

Only authorised or correctly supervised persons may clean machinery.

Persons under the age of 18 must not handle or operate machinery.

Take care with hot surfaces.

Do not use Heavy Duty Cleaner Degreaser or Oven and Grill Cleaner on aluminium surfaces. Ensure extraction systems are switched on.

| Clean Pro+ Product                   |