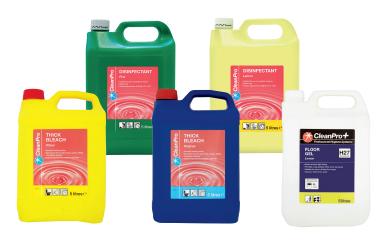

Thick Bleach Citrus or Original 5 litres 3 x 5 litres

# Floor Gel Lemon 5 litre 2 x 5 litres Disinfectant Pine or Lemon 5 litres 3 x 5 litres Glass Cleaner 1 litre 6 x 1 litre Bathroom Cleaner H35 1 litre 6 x 1 litre