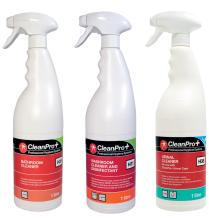

### Product

Toilet Renovator and Descaler H29 1 litre 6 x 1 litre

Washroom Cleaner and Disinfectant - Ready To Use H31 1 litre 6 x 1 litre

Urinal Channel Blocks Yellow H32 3 Kg

Urinal Channel Blocks Blue H32 3 Kg

# Floor Gel Lemon 5 litre 2 x 5 litres Disinfectant Pine or Lemon 5 litres 3 x 5 litres Glass Cleaner 1 litre 6 x 1 litre Bathroom Cleaner H35 1 litre 6 x 1 litre