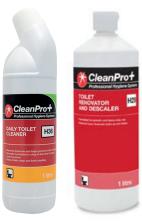

### Product

Toilet Renovator and Descaler H29 1 litre 6 x 1 litre

Washroom Cleaner and Disinfectant - Ready To Use H31 1 litre 6 x 1 litre

Urinal Channel Blocks Yellow H32 3 Kg

Urinal Channel Blocks Blue H32 3 Kg

Daily Toilet Cleaner H36 1 litre 6 x 1 litre

Urinal Cleaner H38 1 litre 6 x 1 litre

Urinal Caps H37 5 caps

Sink and Drain Unblocker H12 1 litre 6 x 1 litre

Appliance Descaler 1 litre 6 x 1 litre

Multi Surface Cleaner with Bleach 1 litre 6 x 1 litre