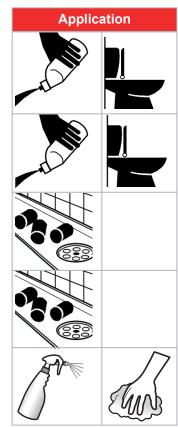

## **Cleaning Method**

- Flush all toilets with lid closed.
- For general daily cleaning use Toilet Cleaner. Using the nozzle, direct the toilet cleaner under the rim of the toilet and any other areas of the bowl or urinal. Leave in contact for 2 minutes. Brush with designated toilet brush and then flush the toilet or urinal.
- For the deep cleaning and limescale / stain removal use Toilet Renovator and Descaler. Using the nozzle, direct the toilet cleaner under the rim of the toilet and any other areas of the bowl or urinal. Leave in contact for at least 15 minutes. Brush with designated toilet brush and then flush the toilet or urinal.
- 4 Where required, place blocks directly in the urinal units or channels to provide masking of odours.
- Use Urinal Cleaner for daily general cleaning of reduced water urinals fitted with Urinal Caps. Spray Urinal Cleaner around all parts of the urinal bowl. No need to rinse.
- Spray Urinal Cleaner onto problem areas of the toilets floors and walls around urinals and toilets. Leave to work for a few minutes then wipe away any excess liquid. No need to rinse.