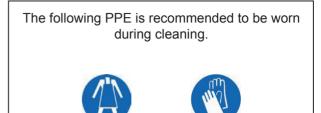

## **Personal Protective Equipment (PPE)**

The following PPE is recommended to be worn during the dispensing of chemicals and changing of any chemical containers.