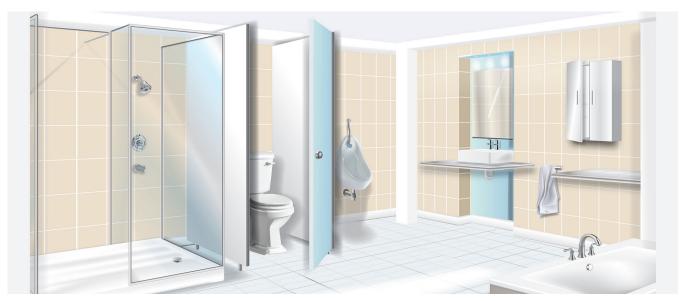

# Washroom

# **Key Products**

### **DAILY TOILET CLEANER**

Removes limescale and helps prevent further build-up. Specially formulated to cling to the bowl for deep cleaning action. Keeps toilets clean and fresh smelling.

### BATHROOM CLEANER

Powerful cleaning action. Removes limescale and helps prevent further build-up. Suitable for all bathroom and washroom areas.

### TOILET RENOVATOR AND DESCALER

Formulated for periodic and heavy duty use. Removes heavy limescale build-up and stains.

#### **URINAL CHANNEL BLOCKS**

Masks unpleasant odours and freshens with a lemon scent. Easy to use and long lasting.. Available in blue or yellow.

### WASHROOM CLEANER AND DISINFECTANT

Effective against Enveloped Viruses and Bacteria. Suitable to disinfect all washable hard surfaces. Passes requirements of BS EN 13697 and BS EN 14476. Effectively removes soap scums and other residues.

#### **URINAL CAPS & URINAL CLEANER**

Used together, these products will help to reduce water usage in urinals; offering effective odour control and blockage reduction.