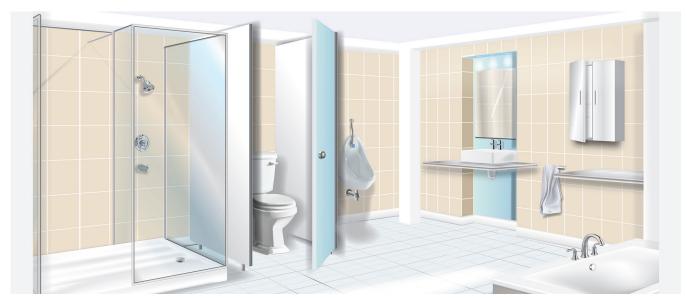

# Washroom

# **Key Products**

### **DAILY TOILET CLEANER**

Removes limescale and helps prevent further build-up. Specially formulated to cling to the bowl for deep cleaning action. Keeps toilets clean and fresh smelling.

### BATHROOM CLEANER

Powerful cleaning action. Removes limescale and helps prevent further build-up. Suitable for all bathroom and washroom areas.

### TOILET RENOVATOR AND DESCALER

Formulated for periodic and heavy duty use. Removes heavy limescale build-up and stains.

#### **URINAL CHANNEL BLOCKS**

Masks unpleasant odours and freshens with a lemon scent. Easy to use and long lasting.. Available in blue or yellow.

### WASHROOM CLEANER AND DISINFECTANT

Effective against Enveloped Viruses and Bacteria. Suitable to disinfect all washable hard surfaces. Passes requirements of BS EN 13697 and BS EN 14476. Effectively removes soap scums and other residues.

#### **URINAL CAPS & URINAL CLEANER**

Used together, these products will help to reduce water usage in urinals; offering effective odour control and blockage reduction.