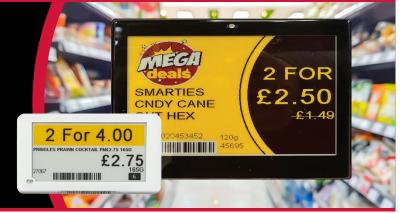

# **Ready to take your** next step in to the digital future?

**Electronic Shelf Labels will** revolutionise your store's appearance, slash labour costs, reduce waste and increase turnover.

### **Key Features**

- 4 colour display options. Brand new to UK market •
- Custom graphics, shapes, images, logos, and fonts
- Scannable barcode and QR code •
- Simple POS System integration
- Out of stock and restock functionality
- NFC support for weblinks on smartphones •

**70% 🖗 🖞 🖞 🕯** less labour\*\*\*

**Up to** 10 years battery life\*\*

Up to 24 months with interestfree credit Anytime, anywhere real-time price updates and

promotions

**G** Remote price updates ensures prices are always accurate. Price updates from ESLs can bring up to 10% additional revenue per annum.