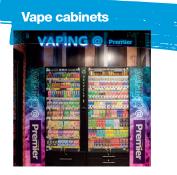

Vaping Displays Clear lockable glass door to ensure stunning vape product displays. Lower lockable drawers for stock storage. Adjustable shelves to fit differnt product package and size.

R

displays and merchandising solutions