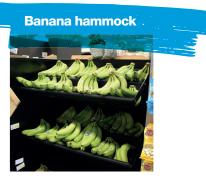

Banana Hammock Make banana stays fresh Banana hammock is compatible with Tego shelving, others available. Free standing banana units are also available.