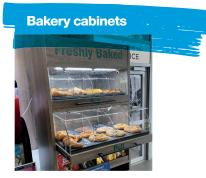

Bakery Displays Attract daily customer visits with fresh bakery. Table top or free standing option.

Pull-out drawers for easy product reach. Food grade material. Lighting included.

Follow us on

hl-display-uk