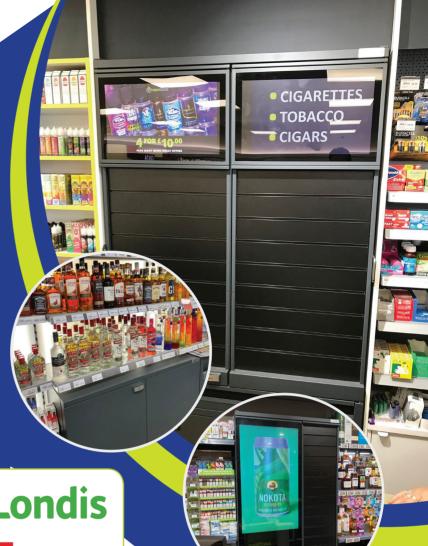

## **SMART SECURE TOBACCO GANTRY DEALS FOR...**

- Speeds up cigarette sales service with no mistakes, saves time, effort and frustration
- Linked to and controlled by the store's EPOS Tills so no extra screens required
- Stops all shrinkage theft by staff all cigarettes dispensed are tracked by the EPOS
- Stops robbery theft as cigarettes are locked away in a steel cabinet
- Speeds up stock accounting and ordering as you now use your EPOS for accurate audit
- Gain additional backline merchandise space as dispenser doors are fitted with slat board
- Payback time of between 15 and 18 months calculator available to work this out
- Installation takes around 2 hours into cleared space so can be retrofitted easily
- Plug and play installation and connection to all the main EPOS systems