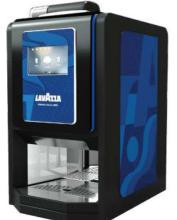

### **OFFICIAL UK PARTNERS WITH**

ON THE Move CLASSICO GRANDE SPACE REQUIRED 860mm X 800mm

LAVATT

ON THE Move

**SPACE REQUIRED** 955mm X 725mm

SUPREMO GRANDE

Speak to your local RDM to find out more about getting Lavazza on the Move in your store. Email: booker@lavazzapro.com for more information.