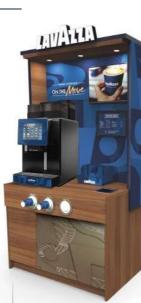

# LAVAIIA

ON THE MOVE

ON THE Move

SPACE REQUIRED LARGE 1440mm X 700mm MEDIUM 1240mm X 700mm

ON THE Move CLASSICO SPACE REQUIRED SMALL 900mm X 700mm

Speak to your local RDM to find out more about getting Lavazza on the Move in your store. **Email: booker@lavazzapro.com for more information.** 

## REAP THE REWARDS OF A PREMIUM COFFEE BRAND

WITH MACHINES FOR YOUR BOOKER FOOD-TO-GO AREA

#### MAXIMISE YOUR MARGINS PER CUP WITH A DAILY CHARGE - PROFITS OF UP TO 88% POR!

Established Italian brand and stylish Lavazza on the Move Coffee to Go solutions

A wide portfolio of coffee tabletops and full tower stations available