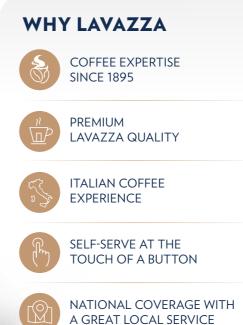

## REAP THE REWARDS OF A PREMIUM COFFEE BRAND

WITH MACHINES FOR YOUR BOOKER FOOD-TO-GO AREA

#### MAXIMISE YOUR MARGINS PER CUP WITH A DAILY CHARGE - PROFITS OF UP TO 88% POR!

Established Italian brand and stylish Lavazza on the Move Coffee to Go solutions

A wide portfolio of coffee tabletops and full tower stations available

Equipment with fresh dairy, oat or real powdered milk

Regular fan favourite and seasonal syrup options

We provide all consumables\*, marketing & POS materials, field service support and training free of charge \*Fresh milk & oat milk excluded